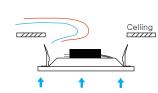

#### Recessed In a Cut-Out Hole

| Accessories | 3030 | 3060 | 6060 | 6262 | 30120 | 60120 |
|-------------|------|------|------|------|-------|-------|
|             |      | × 4  |      |      | X 6   |       |

Remove the screws from the panel as picture shows

Install the spring clips

Connect the AC cables with driver and put the panel in the hole

Adjust the panel to the right position