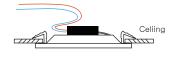

#### Flush Mount

Remove the ceiling plaster slab.

Make sure the led panel light is firmly fixed, turn on the power.

Fix the panel light into plaster ceiling. Fix the panel