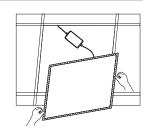

#### Flush Mount

Remove the ceiling plaster slab.

Make sure the led panel light is firmly fixed, turn on the power.

Fix the panel light into plaster ceiling. Fix the panel