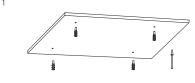

Fix the anchor into target place on the ceiling.

Fix the installation mount on the ceiling with

Feed the main AC wire in driver terminal block respectively, turn on the power.

the length of steel wires.