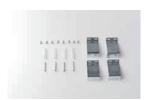

## Easy Suface Mounting Kit

| Accessories | 3030 | 3060 | 6060 | 6262 | 30120 | 60120 |
|-------------|------|------|------|------|-------|-------|
|             | Χ    | 4    |      | X 8  |       | X12   |
|             | X    | 4    |      | X 8  |       | X12   |
|             | X    | 4    |      | X 8  |       | X 12  |
| <b>\$</b>   | X    | 2    |      | X 4  |       | X 6   |

Remove the screws from the panel as picture shows

Install the Z brackets