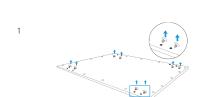

0 | 6060 6262 30120 | 60120 |
|---------------|-----------|-----------------|-------|
| 1             | X 2       | X 4             | X 6   |
|               | X 2       | X 4             | X 6   |
| •••           | X 2       | X 4             | X 6   |
| Ů             | X 2       | X 4             | X 6   |
| $\mathcal{O}$ | X 2       | X 4             | X 6   |





Fix the anchor into target place on the ceiling.



Fix the installation mount on the ceiling with



Feed the main AC wire in driver terminal block respectively, turn on the power.



the length of steel wires.

#### Recessed In a Cut-Out Hole

| Accessories | 3030 | 3060 | 6060 | 6262 | 30120 | 60120 |
|-------------|------|------|------|------|-------|-------|
|             |      | × 4  |      |      | X 6   |       |





Remove the screws from the panel as picture shows



Install the spring clips



Connect the AC cables with driver and put the panel in the hole



Adjust the panel to the right position

## Easy Suface Mounting Kit

| Accessories | 3030 | 3060 | 6060 | 6262 | 30120 | 60120 |
|-------------|------|------|------|------|-------|-------|
|             | Χ    | 4    |      | X 8  |       | X12   |
|             | X    | 4    |      | X 8  |       | X12   |
|             | X    | 4    |      | X 8  |       | X 12  |
| <b>\$</b>   | X    | 2    |      | X 4  |       | X 6   |





Remove the screws from the panel as picture shows



Install the Z brackets