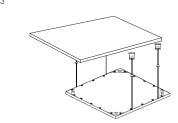

### Suspension

| Accessories   | 3030 3060 | 6060 6262 30120 | 60120 |
|---------------|-----------|-----------------|-------|
| 1             | X 2       | X 4             | X 6   |
|               | X 2       | X 4             | X 6   |
| •••           | X 2       | X 4             | X 6   |
| Ů             | X 2       | X 4             | X 6   |
| $\mathcal{O}$ | X 2       | X 4             | X 6   |

Fix the anchor into target place on the ceiling.

Fix the installation mount on the ceiling with

Feed the main AC wire in driver terminal block respectively, turn on the power.

the length of steel wires.