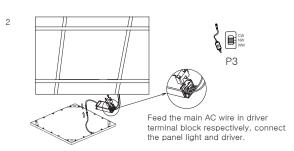

Fix the anchor into target place on the ceiling.

Fix the installation mount on the ceiling with

Feed the main AC wire in driver terminal block respectively, turn on the power.

the length of steel wires.