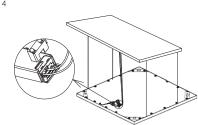

## Easy Suface Mounting Kit

| Accessories | 3030 | 3060 | 6060 | 6262 | 30120 | 60120 |
|-------------|------|------|------|------|-------|-------|
|             | Χ    | 4    |      | X 8  |       | X12   |
|             | X    | 4    |      | X 8  |       | X12   |
|             | X    | 4    |      | X 8  |       | X 12  |
| <b>\$</b>   | X    | 2    |      | X 4  |       | X 6   |

Remove the screws from the panel as picture shows

Install the Z brackets