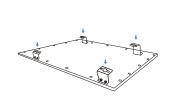

### Suspension

| Accessories   | 3030 3060 | 6060 6262 30120 | 60120 |
|---------------|-----------|-----------------|-------|
| 1             | X 2       | X 4             | X 6   |
|               | X 2       | X 4             | X 6   |
| •••           | X 2       | X 4             | X 6   |
| Ů             | X 2       | X 4             | X 6   |
| $\mathcal{O}$ | X 2       | X 4             | X 6   |

Fix the anchor into target place on the ceiling.

Fix the installation mount on the ceiling with

Feed the main AC wire in driver terminal block respectively, turn on the power.

the length of steel wires.