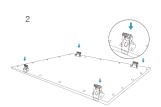

-----|-----------------|-------|
| 1             | X 2       | X 4             | X 6   |
|               | X 2       | X 4             | X 6   |
| •••           | X 2       | X 4             | X 6   |
| Ů             | X 2       | X 4             | X 6   |
| $\mathcal{O}$ | X 2       | X 4             | X 6   |





Fix the anchor into target place on the ceiling.



Fix the installation mount on the ceiling with



Feed the main AC wire in driver terminal block respectively, turn on the power.



the length of steel wires.

#### Recessed In a Cut-Out Hole

| Accessories | 3030 | 3060 | 6060 | 6262 | 30120 | 60120 |
|-------------|------|------|------|------|-------|-------|
|             |      | × 4  |      |      | X 6   |       |





Remove the screws from the panel as picture shows



Install the spring clips



Connect the AC cables with driver and put the panel in the hole



Adjust the panel to the right position

## Easy Suface Mounting Kit

| Accessories | 3030 | 3060 | 6060 | 6262 | 30120 | 60120 |
|-------------|------|------|------|------|-------|-------|
|             | Χ    | 4    |      | X 8  |       | X12   |
|             | X    | 4    |      | X 8  |       | X12   |
|             | X    | 4    |      | X 8  |       | X 12  |
| <b>\$</b>   | X    | 2    |      | X 4  |       | X 6   |





Remove the screws from the panel as picture shows



Install the Z brackets