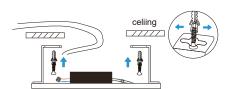

#### Flush Mount

Remove the ceiling plaster slab.

Make sure the led panel light is firmly fixed, turn on the power.

Fix the panel light into plaster ceiling. Fix the panel