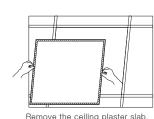

#### Flush Mount

Remove the ceiling plaster slab.

Make sure the led panel light is firmly fixed, turn on the power.

Fix the panel light into plaster ceiling. Fix the panel